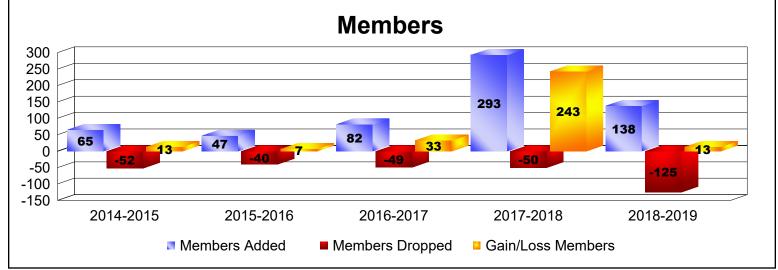

District 418 As of June 2019 Cumulative

| Year      | New<br>Clubs | Dropped<br>Clubs | Gain/<br>Loss<br>Clubs | New<br>Members | Charter<br>Members | Reinstate<br>Members | Transfer<br>Members | Total<br>Member<br>Added | Total<br>Members<br>Dropped | Gain/<br>Loss<br>Members |
|-----------|--------------|------------------|------------------------|----------------|--------------------|----------------------|---------------------|--------------------------|-----------------------------|--------------------------|
| 2014-2015 | 1            | 0                | 1                      | 31             | 30                 | 1                    | 3                   | 65                       | -52                         | 13                       |
| 2015-2016 | 0            | 0                | 0                      | 42             | 2                  | 3                    | 0                   | 47                       | -40                         | 7                        |
| 2016-2017 | 1            | 0                | 1                      | 53             | 27                 | 1                    | 1                   | 82                       | -49                         | 33                       |
| 2017-2018 | 4            | 0                | 4                      | 162            | 129                | 1                    | 1                   | 293                      | -50                         | 243                      |
| 2018-2019 | 1            | 0                | 1                      | 68             | 63                 | 3                    | 4                   | 138                      | -125                        | 13                       |
| Average   | 1            | 0                | 1                      | 71             | 50                 | 2                    | 2                   | 125                      | -63                         | 62                       |