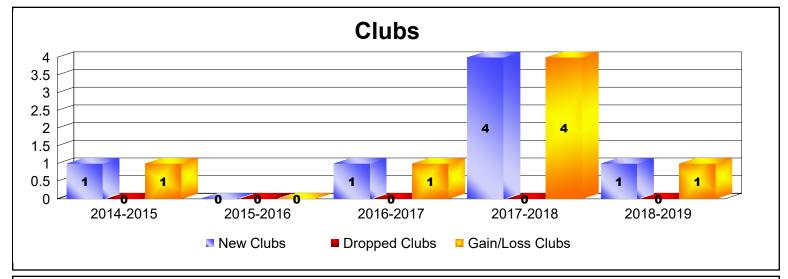

District 418 As of June 2019 Cumulative

| Year      | New<br>Clubs | Dropped<br>Clubs | Gain/<br>Loss<br>Clubs | New<br>Members | Charter<br>Members | Reinstate<br>Members | Transfer<br>Members | Total<br>Member<br>Added | Total<br>Members<br>Dropped | Gain/<br>Loss<br>Members |
|-----------|--------------|------------------|------------------------|----------------|--------------------|----------------------|---------------------|--------------------------|-----------------------------|--------------------------|
| 2014-2015 | 1            | 0                | 1                      | 31             | 30                 | 1                    | 3                   | 65                       | -52                         | 13                       |
| 2015-2016 | 0            | 0                | 0                      | 42             | 2                  | 3                    | 0                   | 47                       | -40                         | 7                        |
| 2016-2017 | 1            | 0                | 1                      | 53             | 27                 | 1                    | 1                   | 82                       | -49                         | 33                       |
| 2017-2018 | 4            | 0                | 4                      | 162            | 129                | 1                    | 1                   | 293                      | -50                         | 243                      |
| 2018-2019 | 1            | 0                | 1                      | 68             | 63                 | 3                    | 4                   | 138                      | -125                        | 13                       |
| Average   | 1            | 0                | 1                      | 71             | 50                 | 2                    | 2                   | 125                      | -63                         | 62                       |